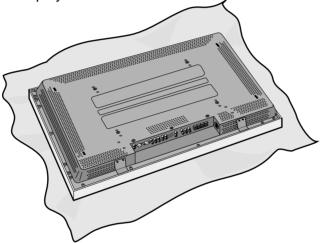

### **3. ASSEMBLING INSTRUCTIONS**

USING SPEAKERS WHEN ATTACHED TO THE PLASMA DISPLAY

Sponge-attached side

•Place a protective covering over the surface you will be working on and lay the plasma display as shown below.